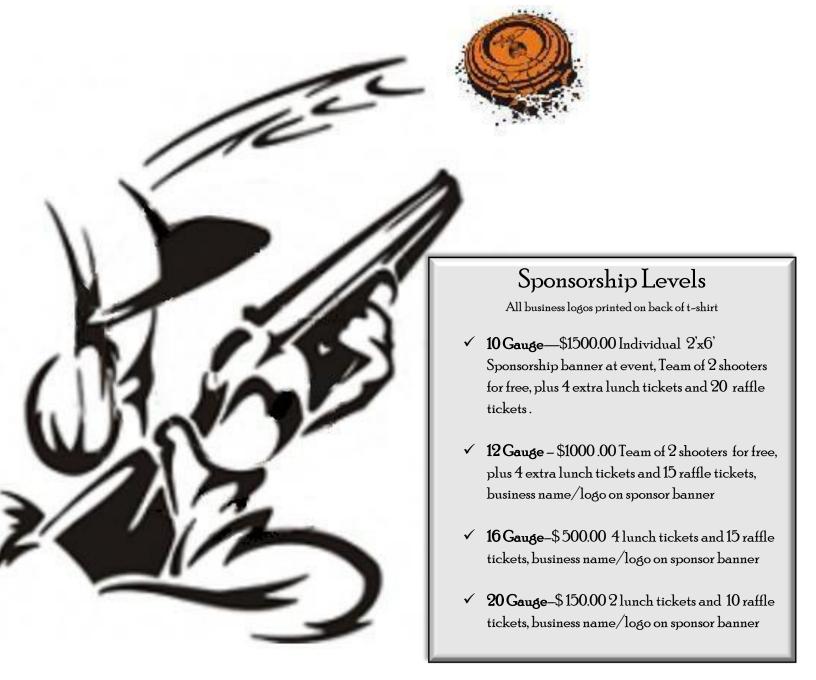

| Teams of 2 only                         | @ 150.00 = \$ |  |  |  |
|-----------------------------------------|---------------|--|--|--|
| (t–shirt, dinner plus 2 raffle tickets) |               |  |  |  |
| Lunch Only plus 2 free raffle tickets   | @10.00 = \$   |  |  |  |
| Lunch Only Children 5–12 yrs.           | @5.00 = \$    |  |  |  |
|                                         |               |  |  |  |
| Add a Sponsorship                       |               |  |  |  |
| 10 gauge \$(1500.00)                    | =\$           |  |  |  |
| 12 gauge \$(1000.00)                    | =\$           |  |  |  |
| 16 gauge \$(500.00)                     | =\$           |  |  |  |
| 20 gauge (\$150.00)                     | =\$           |  |  |  |
| Other amount                            | =\$           |  |  |  |
|                                         |               |  |  |  |
|                                         | Total \$      |  |  |  |